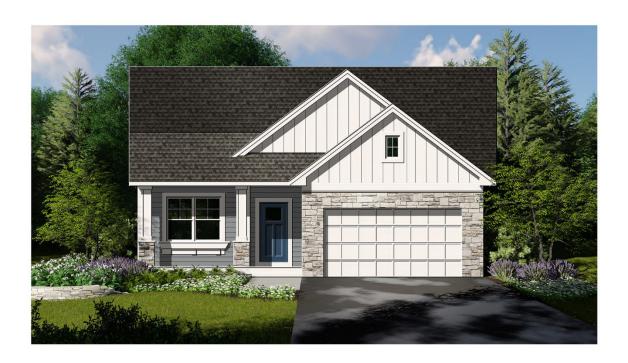

## The Bradford

## 20093 Glenbrook Path

Cedar Creek Lakeville, MN

## 2,886 Finished Square Feet

3 Bedroom/3 Bath
James Hardie Color Plus Siding
Custom Cabinetry
Engineered Wood Floors
Stainless Steel Frigidaire Appliances
Quartz Countertops with Ceramic Tile Backsplash
Lower Level Completed
Landscaped Yard with Irrigation System
Low Maintenance Exterior
Association Maintained Lawn, Garbage & Snow Removal