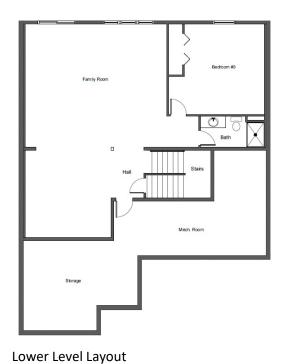

## 2,886 Finished Square Feet

3 Bedroom/3 Bath
James Hardie Color Plus Siding
Custom Cabinetry
Engineered Wood Floors
Stainless Steel Frigidaire Appliances
Quartz Countertops with Ceramic Tile Backsplash
Lower Level Completed
Landscaped Yard with Irrigation System
Low Maintenance Exterior
Association Maintained Lawn, Garbage & Snow Removal

## **The Bradford** 3 Bedrooms 3 Bathrooms 2 Car Garage