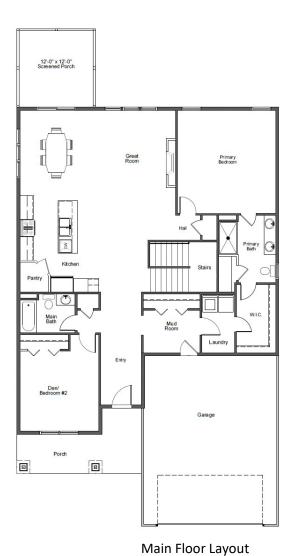

## 2,886 Finished Square Feet

3 Bedroom/3 Bath
James Hardie Color Plus Siding
Custom Cabinetry
Engineered Wood Floors
Stainless Steel Frigidaire Appliances
Quartz Countertops with Ceramic Tile Backsplash
Lower Level Completed
Landscaped Yard with Irrigation System
Low Maintenance Exterior
Association Maintained Lawn, Garbage & Snow Removal

## **The Bradford** 3 Bedrooms 3 Bathrooms 2 Car Garage